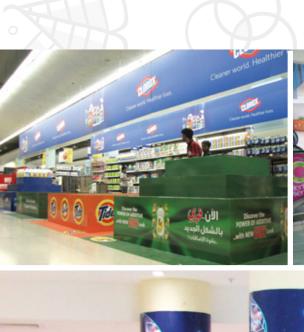

venues.

Our proven ability to create and deliver distinctive ideas and content enabled us to build our reputation and a good clientele.

Dots & Lines specialises in the volume of digital printing and branding jobs. Our comprehensive product range, which countinues to grow through and development intiaves

- . Digital Printing Posters & Banners
- . Point of Sales Displays
- . Floor Graphics
- . LightBox Prints
- . Indoor & Outdoor Signages
- . Acrylic Displays & Signages
- . Backdrops, Pop-up & Roll-ups
- . Offset Printing
- . Promotional GiftsItems



"Every client is having different requirements. Our tactics towards their requirements are unique and well suited to help our prestigious clients to achieve their dreams."









































































#### Store Branding























































LACNOR





Banoona Lounge



# Office Branding







### Outdoor Branding









Signs















## Custom made Promotional gifts







#### Rollup, Popup & Backdrops