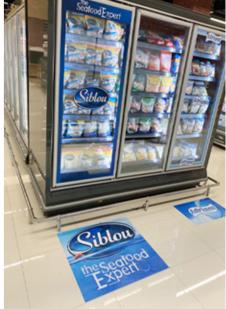

content enabled us to build our reputation and a good clientele.

Dots & Lines specialises in the volume of digital printing and branding jobs. Our comprehensive product range, which countinues to grow through and development intiaves

- . Digital Printing Posters & Banners
- . Point of Sales Displays
- . Floor Graphics
- . LightBox Prints
- . Indoor & Outdoor Signages
- . Acrylic Displays & Signages
- . Backdrops, Pop-up & Roll-ups
- . Offset Printing
- . Promotional GiftsItems



"Every client is having different requirements. Our tactics towards their requirements are unique and well suited to help our prestigious clients to achieve their dreams."









































































#### Store Branding























































LACNOR





Banoona Lounge



# Office Branding







### Outdoor Branding









Signs















## Custom made Promotional gifts







#### Rollup, Popup & Backdrops