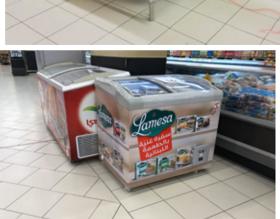

and content enabled us to build our reputation and a good clientele.

Dots & Lines specialises in the volume of digital printing and branding jobs. Our comprehensive product range, which countinues to grow through and development intiaves

- . Digital Printing Posters & Banners
- . Point of Sales Displays
- . Floor Graphics
- . LightBox Prints
- . Indoor & Outdoor Signages
- . Acrylic Displays & Signages
- . Backdrops, Pop-up & Roll-ups
- . Offset Printing
- . Promotional GiftsItems



"Every client is having different requirements. Our tactics towards their requirements are unique and well suited to help our prestigious clients to achieve their dreams."









































































#### Store Branding























































LACNOR





Banoona Lounge



# Office Branding







### Outdoor Branding









Signs















## Custom made Promotional gifts







#### Rollup, Popup & Backdrops