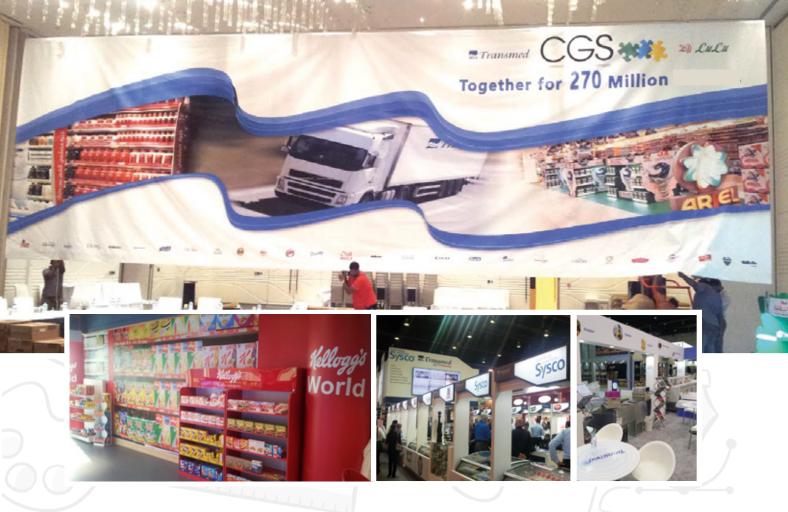

ntele.

Dots & Lines specialises in the volume of digital printing and branding jobs. Our comprehensive product range, which countinues to grow through and development intiaves

- . Digital Printing Posters & Banners
- . Point of Sales Displays
- . Floor Graphics
- . LightBox Prints
- . Indoor & Outdoor Signages
- . Acrylic Displays & Signages
- . Backdrops, Pop-up & Roll-ups
- . Offset Printing
- . Promotional GiftsItems



"Every client is having different requirements. Our tactics towards their requirements are unique and well suited to help our prestigious clients to achieve their dreams."









































































#### Store Branding























































LACNOR





Banoona Lounge



# Office Branding







### Outdoor Branding









Signs















## Custom made Promotional gifts







#### Rollup, Popup & Backdrops