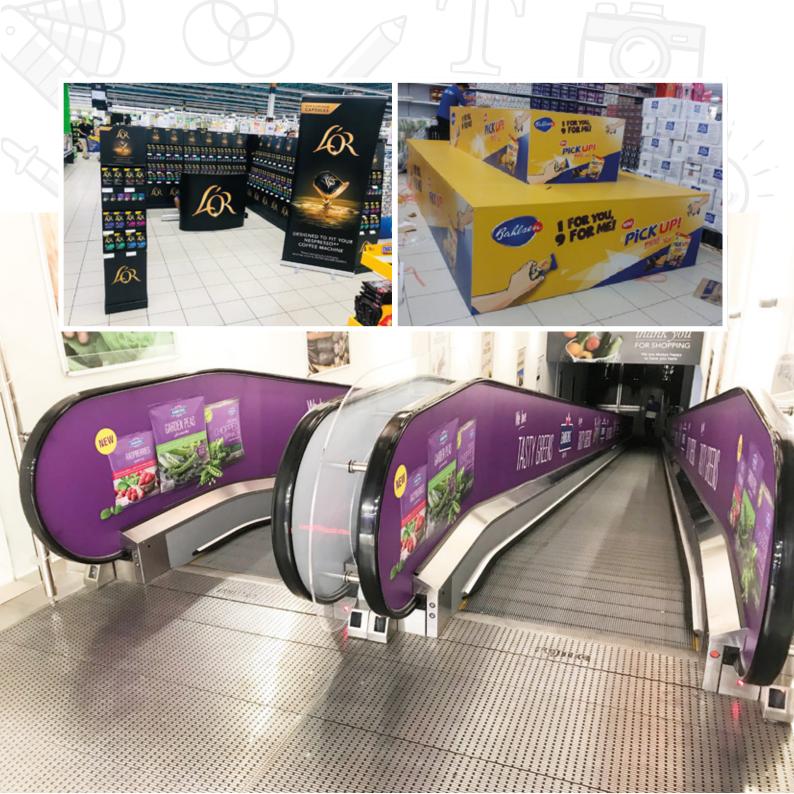

distinctive ideas and content enabled us to build our reputation and a good clientele.

Dots & Lines specialises in the volume of digital printing and branding jobs. Our comprehensive product range, which countinues to grow through and development intiaves

- . Digital Printing Posters & Banners
- . Point of Sales Displays
- . Floor Graphics
- . LightBox Prints
- . Indoor & Outdoor Signages
- . Acrylic Displays & Signages
- . Backdrops, Pop-up & Roll-ups
- . Offset Printing
- . Promotional GiftsItems



"Every client is having different requirements. Our tactics towards their requirements are unique and well suited to help our prestigious clients to achieve their dreams."









































































#### Store Branding























































LACNOR





Banoona Lounge



# Office Branding







### Outdoor Branding









Signs















## Custom made Promotional gifts







#### Rollup, Popup & Backdrops