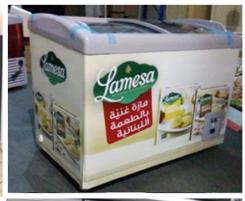

ideas and content enabled us to build our reputation and a good clientele.

Dots & Lines specialises in the volume of digital printing and branding jobs. Our comprehensive product range, which countinues to grow through and development intiaves

- . Digital Printing Posters & Banners
- . Point of Sales Displays
- . Floor Graphics
- . LightBox Prints
- . Indoor & Outdoor Signages
- . Acrylic Displays & Signages
- . Backdrops, Pop-up & Roll-ups
- . Offset Printing
- . Promotional GiftsItems



"Every client is having different requirements. Our tactics towards their requirements are unique and well suited to help our prestigious clients to achieve their dreams."









































































#### Store Branding























































LACNOR





Banoona Lounge



# Office Branding







### Outdoor Branding









Signs















## Custom made Promotional gifts







#### Rollup, Popup & Backdrops