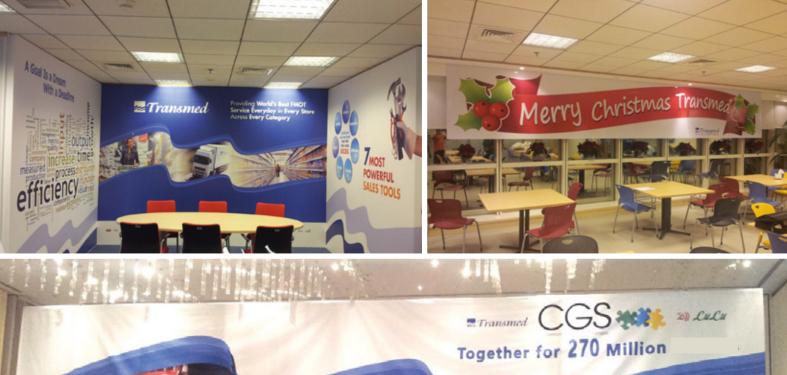

ientele.

Dots & Lines specialises in the volume of digital printing and branding jobs. Our comprehensive product range, which countinues to grow through and development intiaves

- . Digital Printing Posters & Banners
- . Point of Sales Displays
- . Floor Graphics
- . LightBox Prints
- . Indoor & Outdoor Signages
- . Acrylic Displays & Signages
- . Backdrops, Pop-up & Roll-ups
- . Offset Printing
- . Promotional GiftsItems



"Every client is having different requirements. Our tactics towards their requirements are unique and well suited to help our prestigious clients to achieve their dreams."









































































#### Store Branding























































LACNOR





Banoona Lounge



# Office Branding







### Outdoor Branding









Signs















## Custom made Promotional gifts







#### Rollup, Popup & Backdrops