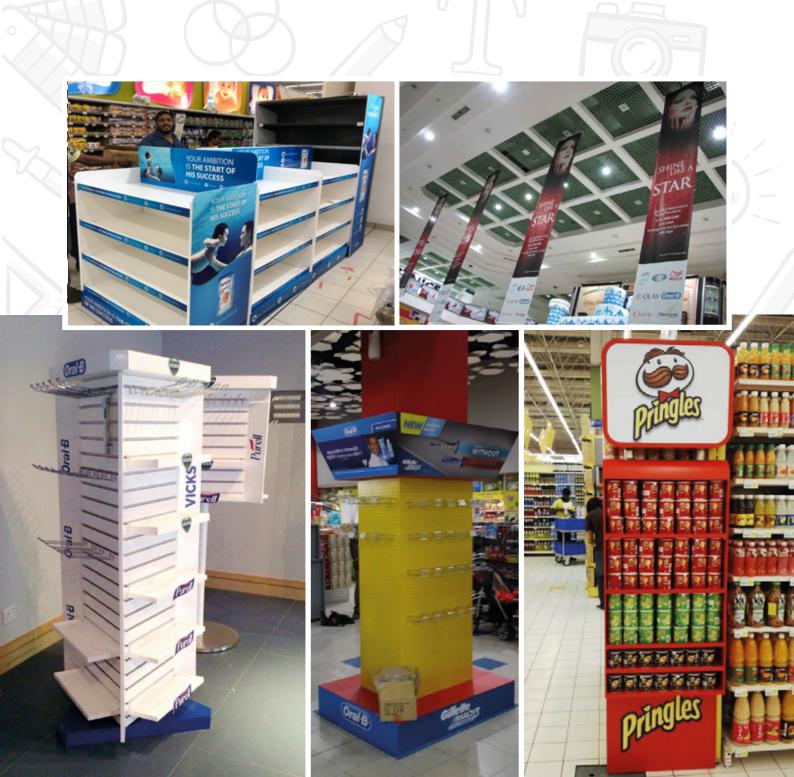

and deliver distinctive ideas and content enabled us to build our reputation and a good clientele.

Dots & Lines specialises in the volume of digital printing and branding jobs. Our comprehensive product range, which countinues to grow through and development intiaves

- . Digital Printing Posters & Banners
- . Point of Sales Displays
- . Floor Graphics
- . LightBox Prints
- . Indoor & Outdoor Signages
- . Acrylic Displays & Signages
- . Backdrops, Pop-up & Roll-ups
- . Offset Printing
- . Promotional GiftsItems



"Every client is having different requirements. Our tactics towards their requirements are unique and well suited to help our prestigious clients to achieve their dreams."









































































#### Store Branding























































LACNOR





Banoona Lounge



# Office Branding







### Outdoor Branding









Signs















## Custom made Promotional gifts







#### Rollup, Popup & Backdrops