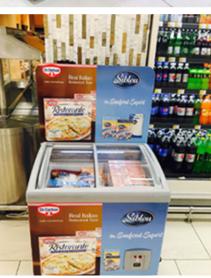

as and content enabled us to build our reputation and a good clientele.

Dots & Lines specialises in the volume of digital printing and branding jobs. Our comprehensive product range, which countinues to grow through and development intiaves

- . Digital Printing Posters & Banners
- . Point of Sales Displays
- . Floor Graphics
- . LightBox Prints
- . Indoor & Outdoor Signages
- . Acrylic Displays & Signages
- . Backdrops, Pop-up & Roll-ups
- . Offset Printing
- . Promotional GiftsItems



"Every client is having different requirements. Our tactics towards their requirements are unique and well suited to help our prestigious clients to achieve their dreams."









































































#### Store Branding























































LACNOR





Banoona Lounge



# Office Branding







### Outdoor Branding









Signs















## Custom made Promotional gifts







#### Rollup, Popup & Backdrops